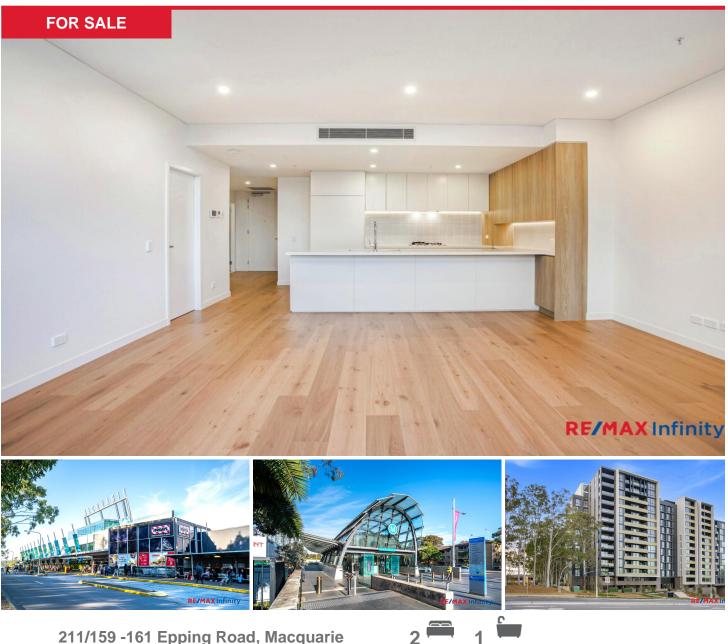

## 211/159 -161 Epping Road, Macquarie Park

Conveniently located, minutes walk to Macquarie Metro Station, Macquarie Shopping Centre and University. From its high-end contemporary finishes and spacious layout, this nearly brand new 2 bedroom apartment provides everything you need in a modern life.

#### **Features:**

• Sun-drenched combined lounge & dining opened to street facing balcony to ensure privacy

• Open floorplan, low maintenance modern timer flooring

• Oversized kitchen with premium brand Miele appliances throughout; extra-large counter top for whom enjoys cooking and entertain guests at home, plenty of Price: Asking \$819,999 | Must Sell - Modern 2 bedroom Inspect: 18-05-2024 10:15 AM - 10:45 AM View: remax.com.au/property-details/L26687796

#### storage

• Ultra-modern bathroom with floor-to-ceiling tiles and oversized shower

- Internal laundry with dryer, amber storage
- Ducted A/C throughout
- Double glazed window
- Secure complex with intercom and lift access
- Communal sky terrace with BBQ facilities
- Secured basement parking space, caged storage
- Visitor parking lots and EV chargers
- On site Yoga room
- Minutes' walk to Macquarie Metro, Shopping Centre and Macquarie University